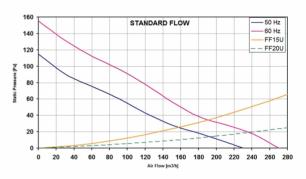

| Model       | Voltage    | Frequency | Rated<br>Current | Rated<br>Power | Max<br>Air Flow** | Static<br>Pressure | Fan<br>Noise | Rated<br>Temp. Range | Approvals         |
|-------------|------------|-----------|------------------|----------------|-------------------|--------------------|--------------|----------------------|-------------------|
|             | (V)        | (Hz)      | (A)              | (W)            | (m3/h)            | (Pa)               | [db(A)]      | (°C)                 |                   |
| FF15A115UF  | 115 V a.c. | 50/60     | 0.280/0.270      | 31/31          | 230/270           | 115/155            | 50.0/55.0    | -10 ÷ +55            | CE; cURus; cCSAus |
| FF15A115UFR | 115 V a.c. | 50/60     | 0.280/0.260      | 31/31          | 245/290           | 165/210            | 50.0/55.0    | -10 ÷ +55            | CE; cURus; cCSAus |
| FF15A230UF  | 230 V a.c. | 50/60     | 0.140/0.160      | 32/36          | 230/270           | 115/155            | 50.0/55.0    | -10 ÷ +55            | CE; cURus; cCSAus |
| FF15A230UFR | 230 V a.c. | 50/60     | 0.140/0.160      | 32/36          | 245/290           | 165/210            | 50.0/55.0    | -10 ÷ +55            | CE; cURus; cCSAus |