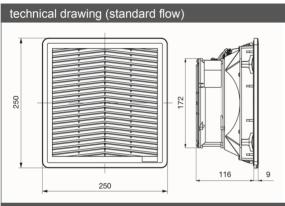

Fixing system: by elastic clips

from 1.3 mm to 3.7 mm (up to 4 mm with Plate thickness:

cut-out max tolerance)

from -40°C to +70°C Storage temperature:

40,000 h Motor Lifetime L10 at 40°C: Motor protection: thermal