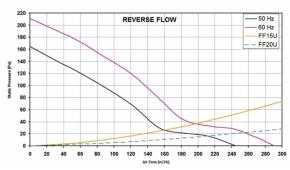

| Model       | Voltage    | Frequency | Rated<br>Current | Rated<br>Power | Max<br>Air Flow** | Static<br>Pressure | Fan<br>Noise | Rated<br>Temp. Range | Approvals         |
|-------------|------------|-----------|------------------|----------------|-------------------|--------------------|--------------|----------------------|-------------------|
|             | (V)        | (Hz)      | (A)              | (W)            | (m3/h)            | (Pa)               | [db(A)]      | (°C)                 |                   |
| FF15A115UF  | 115 V a.c. | 50/60     | 0.280/0.270      | 31/31          | 230/270           | 115/155            | 50.0/55.0    | -10 ÷ +55            | CE; cURus; cCSAus |
| FF15A115UFR | 115 V a.c. | 50/60     | 0.280/0.260      | 31/31          | 245/290           | 165/210            | 50.0/55.0    | -10 ÷ +55            | CE; cURus; cCSAus |
| FF15A230UF  | 230 V a.c. | 50/60     | 0.140/0.160      | 32/36          | 230/270           | 115/155            | 50.0/55.0    | -10 ÷ +55            | CE; cURus; cCSAus |
| FF15A230UFR | 230 V a.c. | 50/60     | 0.140/0.160      | 32/36          | 245/290           | 165/210            | 50.0/55.0    | -10 ÷ +55            | CE; cURus; cCSAus |