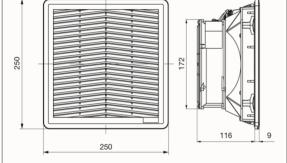

Fixing system: by elastic clips

from 1.3 mm to 3.7 mm (up to 4 mm with Plate thickness:

cut-out max tolerance)

from -40°C to +70°C Storage temperature:

40,000 h Motor Lifetime L10 at 40°C: Motor protection: thermal