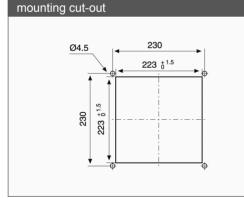

Fixing system: by elastic clips

from 1.3 mm to 3.7 mm (up to 4 mm with Plate thickness:

cut-out max tolerance)

from -40°C to +70°C Storage temperature:

40,000 h Motor Lifetime L10 at 40°C: Motor protection: thermal