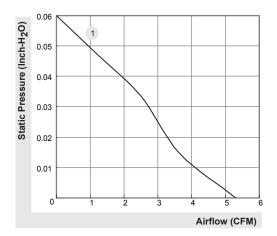

## 5.3 CFM

| MAGLev<br>by SUNON | Bearing | Rating<br>Voltage | Power<br>Current | Power<br>Consumption | Speed | Air<br>Flow | Static<br>Pressure | Noise | Weight | Curve |
|--------------------|---------|-------------------|------------------|----------------------|-------|-------------|--------------------|-------|--------|-------|
|                    | VAPO    | (VDC)             | (AMP)            | (WATTS)              | (RPM) | (CFM)       | (Inch-H2O)         | (dBA) | (g)    |       |
| HA40101V4-0000-999 | •       | 12                | 0.065            | 0.8                  | 4500  | 5.3         | 0.06               | 18.2  | 14.7   | 1     |