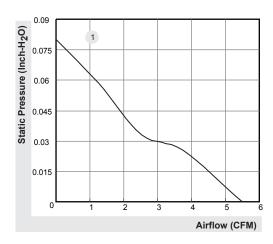

## 5.5 CFM

| MAGLEV<br>by SUNON | P/N | Bearing  • VAPO | Rating<br>Voltage<br>(VDC) | Power<br>Current<br>(AMP) | Power<br>Consumption<br>(WATTS) | Speed (RPM) | Air<br>Flow<br>(CFM) | Static<br>Pressure<br>(Inch-H <sub>2</sub> O) | Noise<br>(dBA) | Weight (g) | Curve |
|--------------------|-----|-----------------|----------------------------|---------------------------|---------------------------------|-------------|----------------------|-----------------------------------------------|----------------|------------|-------|
| HA40201V4-0000-999 |     | •               | 12                         | 0.045                     | 0.6                             | 4700        | 5.5                  | 0.08                                          | 12.8           | 30.6       | 1     |