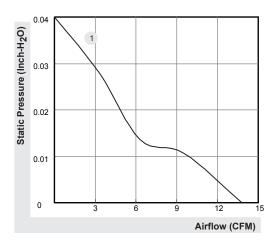

## 60x60x25 mm

13.8 CFM

| MAGLev<br>by SUNON | Bearing | Rating<br>Voltage | Power<br>Current | Power<br>Consumption | Speed | Air<br>Flow | Static<br>Pressure | Noise | Weight | Curve |
|--------------------|---------|-------------------|------------------|----------------------|-------|-------------|--------------------|-------|--------|-------|
|                    | VAPO    | (VDC)             | (AMP)            | (WATTS)              | (RPM) | (CFM)       | (Inch-H2O)         | (dBA) | (g)    |       |
| HA60251V4-0000-999 | •       | 12                | 0.060            | 0.7                  | 2500  | 13.8        | 0.04               | 13.8  | 41.5   | 1     |