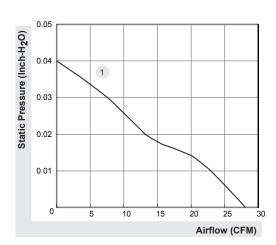

## 92x92x25 mm

28.1 CFM

| MAGLEV<br>by SUNON | P/N | Bearing  • VAPO | Rating<br>Voltage<br>(VDC) | Power<br>Current<br>(AMP) | Power<br>Consumption<br>(WATTS) | Speed (RPM) | Air<br>Flow<br>(CFM) | Static<br>Pressure<br>(Inch-H <sub>2</sub> O) | Noise<br>(dBA) | Weight (g) | Curve |
|--------------------|-----|-----------------|----------------------------|---------------------------|---------------------------------|-------------|----------------------|-----------------------------------------------|----------------|------------|-------|
| HA92251V4-0000-999 |     | •               | 12                         | 0.073                     | 0.9                             | 1700        | 28.1                 | 0.04                                          | 17.7           | 69.7       | 1     |