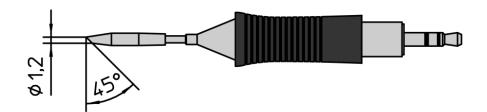

## Weller

| Technical Data    |        |
|-------------------|--------|
|                   |        |
| Tip form          | Sloped |
| Tip type          | MS     |
| Width in mm       | 1.2    |
| Width in Inch     | 0.047  |
| Thickness in mm   |        |
| Thickness in Inch |        |
| Length mm         | 19     |
| Length Inch       | 0.748  |
| Heating output    | 40 W   |
| Packaging unit    | 1      |