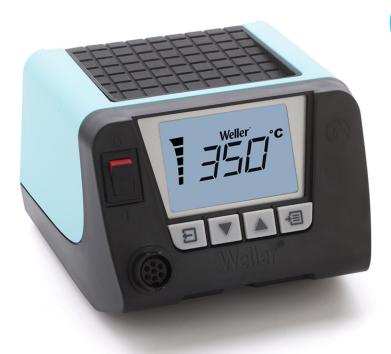

## **WT 1**

Power unit with 1 channel, 90 W Code No.: T0053434699N

#### **Benefits**

- High productivity (Power unit with 1 channel, 90W)
- Intuitive use thanks to clear menu structure
- Reduced footprint thanks to stackability
- Grafical backlit LC-Display
- High performance and functionality many connectable tools
- Automatic standby of tool thanks to integrated acceleration sensor in the tool
- > Housing cover useable as storage

#### In addition we recommend:

Fume extraction devices

Soldering Irons

**Cleaning Consumables** 

Preheating plates

| Dimensions W x D x H (mm)              | 149 x 138 x 101                           |
|----------------------------------------|-------------------------------------------|
| Dimensions W x D x H (Inch)            | 5,87 x 5,44 x 3,98                        |
| Weight (ca) in kg                      | 1.9                                       |
| Voltage                                | 230 V, 50/60 Hz                           |
| Power output                           | 90 W (95 W)                               |
| Channels                               | 1                                         |
| Temperature range (depends on tool) °C | 50 - 550                                  |
| Temperature range (depends on tool) °F | 150 - 999                                 |
| Temperature accuracy °C                | ±9                                        |
| Temperature accuracy °F                | ±17                                       |
| Temperature stability °C               | ±2                                        |
| Temperature stability °F               | ±4                                        |
| Equipotential bonding                  | Via 3,5 mm pawl socket on front of device |
| Display                                | Backlit LCD                               |
| Air consumption l/min                  |                                           |
| Operating pressure                     |                                           |
| Capacity l/min                         |                                           |
| Vacuum                                 |                                           |
|                                        |                                           |