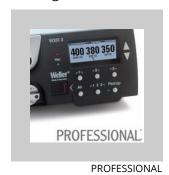

## **WT 1**

Power unit with 1 channel, 90 W Code No.: T0053434699N

#### **Benefits**

- High productivity (Power unit with 1 channel, 90W)
- Intuitive use thanks to clear menu structure
- Reduced footprint thanks to stackability
- Grafical backlit LC-Display
- High performance and functionality many connectable tools
- Automatic standby of tool thanks to integrated acceleration sensor in the tool
- > Housing cover useable as storage

#### In addition we recommend:

Fume extraction devices

Soldering Irons

**Cleaning Consumables** 

Preheating plates

| Dimensions W x D x H (mm)              | 149 x 138 x 101                           |
|----------------------------------------|-------------------------------------------|
| Dimensions W x D x H (Inch)            | 5,87 x 5,44 x 3,98                        |
| Weight (ca) in kg                      | 1.9                                       |
| Voltage                                | 230 V, 50/60 Hz                           |
| Power output                           | 90 W (95 W)                               |
| Channels                               | 1                                         |
| Temperature range (depends on tool) °C | 50 - 550                                  |
| Temperature range (depends on tool) °F | 150 - 999                                 |
| Temperature accuracy °C                | ±9                                        |
| Temperature accuracy °F                | ±17                                       |
| Temperature stability °C               | ±2                                        |
| Temperature stability °F               | ±4                                        |
| Equipotential bonding                  | Via 3,5 mm pawl socket on front of device |
| Display                                | Backlit LCD                               |
| Air consumption l/min                  |                                           |
| Operating pressure                     |                                           |
| Capacity l/min                         |                                           |
| Vacuum                                 |                                           |
|                                        |                                           |