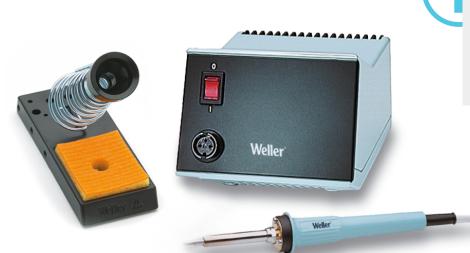

# WTCP 51 Set Soldering station, 1 channel, 50 W Code No.: T0053220699

Power unit, 1 channel with soldering iron TCPS

## Weller

| Dimensions W x D x H (mm)              | 170 x 118 x 102                                      |
|----------------------------------------|------------------------------------------------------|
| Dimensions W x D x H (Inch)            | 6,69 x 4,65 x 4,02                                   |
| Weight (ca) in kg                      | 1.46                                                 |
| Voltage                                | 230 V                                                |
| Power output                           | 50 W                                                 |
| Channels                               | 1                                                    |
| Temperature range (depends on tool) °C | 260 - 480 °C                                         |
| Temperature range (depends on tool) °F | 500 - 900 °F                                         |
| Temperature accuracy °C                | <del></del>                                          |
| Temperature accuracy °F                | <del></del>                                          |
| Temperature stability °C               |                                                      |
| Temperature stability °F               |                                                      |
| Equipotential bonding                  | Via a 3.5 mm jack bush (initial state-hard-grounded) |
| Display                                |                                                      |
| Air consumption l/min                  |                                                      |
| Operating pressure                     |                                                      |
| Capacity l/min                         |                                                      |
| Vacuum                                 |                                                      |
|                                        |                                                      |