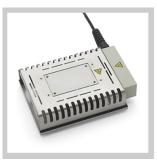

## Weller

| Technical Data                            |                                          |
|-------------------------------------------|------------------------------------------|
|                                           |                                          |
| Dimensions W x D x H (mm)                 | 174 x 154 x 135                          |
| Dimensions W x D x H (Inch)               | 6,85 x 6,06 x 5,31                       |
| Weight (ca) in kg                         | 3.45                                     |
| Voltage                                   | 230 V, 50 Hz                             |
| Power output                              | 200 W (255 W)                            |
| Channels                                  | 2                                        |
| Temperature range (depends<br>on tool) °C | 100 - 550                                |
| Temperature range (depends on tool) °F    | 210 - 999                                |
| Temperature accuracy °C                   | ±9                                       |
| Temperature accuracy °F                   | ±17                                      |
| Temperature stability °C                  | ±2                                       |
| Temperature stability °F                  | ±4                                       |
| Equipotential bonding                     | Via 3,5 mm pawl socket on back of device |
| Display                                   | 255 x 128 dots / Backlighting            |
| Air consumption l/min                     |                                          |
| Operating pressure                        |                                          |
| Capacity l/min                            |                                          |