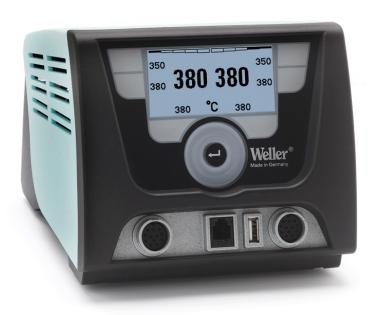

# Benefits

- > Innovative operation concept
- Robust touch screen with ESD safe glas
- > Intuitive use with turn-click-wheel with enter key and finger guide.
- > Blue LED backlighting
- > Multilingual menu navigation
- > High functionality
- No safety rest with Stop & Go function needed thanks to integrated acceleration sensor
- > Optimized precision, better stability by sensor in the soldering iron
- Specific parameterization of tool by storage medium in hand piece
- Visual process control via blue LED ring light

## Weller

| Technical Data                            |                                          |
|-------------------------------------------|------------------------------------------|
|                                           |                                          |
| Dimensions W x D x H (mm)                 | 174 x 154 x 135                          |
| Dimensions W x D x H (Inch)               | 6,85 x 6,06 x 5,31                       |
| Weight (ca) in kg                         | 3.45                                     |
| Voltage                                   | 230 V, 50 Hz                             |
| Power output                              | 200 W (255 W)                            |
| Channels                                  | 2                                        |
| Temperature range (depends<br>on tool) °C | 100 - 550                                |
| Temperature range (depends on tool) °F    | 210 - 999                                |
| Temperature accuracy °C                   | ±9                                       |
| Temperature accuracy °F                   | ±17                                      |
| Temperature stability °C                  | ±2                                       |
| Temperature stability °F                  | ±4                                       |
| Equipotential bonding                     | Via 3,5 mm pawl socket on back of device |
| Display                                   | 255 x 128 dots / Backlighting            |
| Air consumption l/min                     |                                          |
| Operating pressure                        |                                          |
| Capacity l/min                            |                                          |