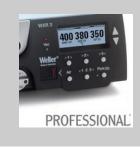

# Benefits

- > Innovative operation concept
- Robust touch screen with ESD safe glas
- > Intuitive use with turn-click-wheel with enter key and finger guide.
- > Blue LED backlighting
- > Multilingual menu navigation
- > High functionality
- No safety rest with Stop & Go function needed thanks to integrated acceleration sensor
- > Optimized precision, better stability by sensor in the soldering iron
- Specific parameterization of tool by storage medium in hand piece
- Visual process control via blue LED ring light