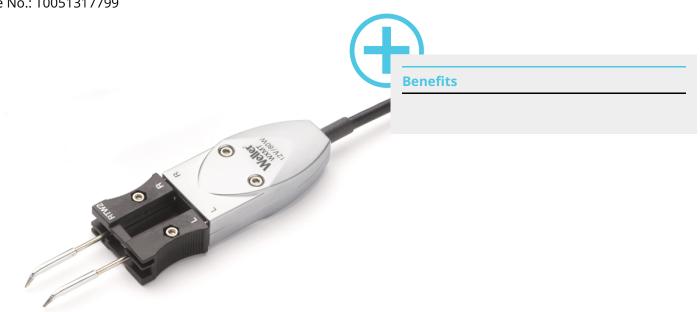

# WXMT

Code No.: T0051317799

### Weller

| Technical Data                               |                      |
|----------------------------------------------|----------------------|
| Active Tip Heating element                   | on                   |
| technology                                   |                      |
| Power Response Heating<br>element technology |                      |
| Silver Line Heating element technology       |                      |
| Voltage                                      | 12 V                 |
| Heating output                               | 80 W (2 × 40 W)      |
| Tip family                                   | RTW                  |
| Power unit                                   |                      |
| WX compatible                                | on                   |
| Temperature range °C                         | 100 - 450            |
| Temperature range °F                         | 200 - 850            |
| Heat-up time                                 | 3                    |
| Safety rest                                  | WDH 60 (T0051516999) |
| Safety rest (optional)                       | WDH 60 (T0051516999) |
| Barrel                                       |                      |
| Integrated tip extraction                    |                      |