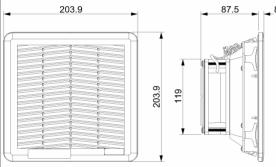

## mounting cut-out

| Model        | Voltage    | Frequency | Rated<br>Current | Rated<br>Power | Max<br>Air Flow** | Static<br>Pressure | Fan<br>Noise | Rated<br>Temp. Range | Approvals         |
|--------------|------------|-----------|------------------|----------------|-------------------|--------------------|--------------|----------------------|-------------------|
|              | (V)        | (Hz)      | (A)              | (W)            | (m3/h)            | (Pa)               | [db(A)]      | (°C)                 |                   |
| FF13PA115UN  | 115 V a.c. | 50/60     | 0.200/0.180      | 16/15          | 110/130           | 80/100             | 40.0/44.0    | -10 ÷ +55            | CE; cURus; cCSAus |
| FF13PA115UNR | 115 V a.c. | 50/60     | 0.257/0.224      | 20/18          | 110/135           | 100/120            | 40.0/44.0    | -10 ÷ +55            | CE; cURus; cCSAus |
| FF13PA230UN  | 230 V a.c. | 50/60     | 0.126/0.110      | 19/17          | 110/130           | 80/100             | 40.0/44.0    | -10 ÷ +55            | CE; cURus; cCSAus |
| FF13PA230UNR | 230 V a.c. | 50/60     | 0.128/0.110      | 19/18          | 110/135           | 100/120            | 40.0/44.0    | -10 ÷ +55            | CE; cURus; cCSAus |