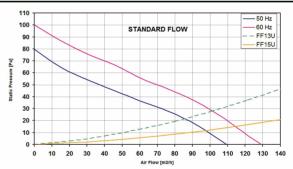

## mounting cut-out

| Model        | Voltage    | Frequency | Rated<br>Current | Rated<br>Power | Max<br>Air Flow** | Static<br>Pressure | Fan<br>Noise | Rated<br>Temp. Range | Approvals         |
|--------------|------------|-----------|------------------|----------------|-------------------|--------------------|--------------|----------------------|-------------------|
|              | (V)        | (Hz)      | (A)              | (W)            | (m3/h)            | (Pa)               | [db(A)]      | (°C)                 |                   |
| FF13PA115UN  | 115 V a.c. | 50/60     | 0.200/0.180      | 16/15          | 110/130           | 80/100             | 40.0/44.0    | -10 ÷ +55            | CE; cURus; cCSAus |
| FF13PA115UNR | 115 V a.c. | 50/60     | 0.257/0.224      | 20/18          | 110/135           | 100/120            | 40.0/44.0    | -10 ÷ +55            | CE; cURus; cCSAus |
| FF13PA230UN  | 230 V a.c. | 50/60     | 0.126/0.110      | 19/17          | 110/130           | 80/100             | 40.0/44.0    | -10 ÷ +55            | CE; cURus; cCSAus |
| FF13PA230UNR | 230 V a.c. | 50/60     | 0.128/0.110      | 19/18          | 110/135           | 100/120            | 40.0/44.0    | -10 ÷ +55            | CE; cURus; cCSAus |