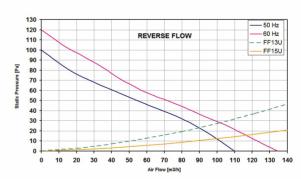

## mounting cut-out

| Model        | Voltage    | Frequency | Rated<br>Current | Rated<br>Power | Max<br>Air Flow** | Static<br>Pressure | Fan<br>Noise | Rated<br>Temp. Range | Approvals         |
|--------------|------------|-----------|------------------|----------------|-------------------|--------------------|--------------|----------------------|-------------------|
|              | (V)        | (Hz)      | (A)              | (W)            | (m3/h)            | (Pa)               | [db(A)]      | (°C)                 |                   |
| FF13PA115UN  | 115 V a.c. | 50/60     | 0.200/0.180      | 16/15          | 110/130           | 80/100             | 40.0/44.0    | -10 ÷ +55            | CE; cURus; cCSAus |
| FF13PA115UNR | 115 V a.c. | 50/60     | 0.257/0.224      | 20/18          | 110/135           | 100/120            | 40.0/44.0    | -10 ÷ +55            | CE; cURus; cCSAus |
| FF13PA230UN  | 230 V a.c. | 50/60     | 0.126/0.110      | 19/17          | 110/130           | 80/100             | 40.0/44.0    | -10 ÷ +55            | CE; cURus; cCSAus |
| FF13PA230UNR | 230 V a.c. | 50/60     | 0.128/0.110      | 19/18          | 110/135           | 100/120            | 40.0/44.0    | -10 ÷ +55            | CE; cURus; cCSAus |