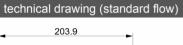

## mounting cut-out

| Model        | Voltage    | Frequency | Rated<br>Current | Rated<br>Power | Max<br>Air Flow** | Static<br>Pressure | Fan<br>Noise | Rated<br>Temp. Range | Approvals         |
|--------------|------------|-----------|------------------|----------------|-------------------|--------------------|--------------|----------------------|-------------------|
|              | (V)        | (Hz)      | (A)              | (W)            | (m3/h)            | (Pa)               | [db(A)]      | (°C)                 |                   |
| FF13PA115UN  | 115 V a.c. | 50/60     | 0.200/0.180      | 16/15          | 110/130           | 80/100             | 40.0/44.0    | -10 ÷ +55            | CE; cURus; cCSAus |
| FF13PA115UNR | 115 V a.c. | 50/60     | 0.257/0.224      | 20/18          | 110/135           | 100/120            | 40.0/44.0    | -10 ÷ +55            | CE; cURus; cCSAus |
| FF13PA230UN  | 230 V a.c. | 50/60     | 0.126/0.110      | 19/17          | 110/130           | 80/100             | 40.0/44.0    | -10 ÷ +55            | CE; cURus; cCSAus |
| FF13PA230UNR | 230 V a.c. | 50/60     | 0.128/0.110      | 19/18          | 110/135           | 100/120            | 40.0/44.0    | -10 ÷ +55            | CE; cURus; cCSAus |