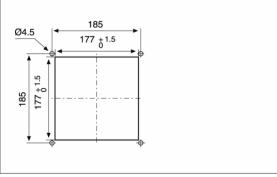

## mounting cut-out

| Model        | Voltage    | Frequency | Rated<br>Current | Rated<br>Power | Max<br>Air Flow** | Static<br>Pressure | Fan<br>Noise | Rated<br>Temp. Range | Approvals         |
|--------------|------------|-----------|------------------|----------------|-------------------|--------------------|--------------|----------------------|-------------------|
|              | (V)        | (Hz)      | (A)              | (W)            | (m3/h)            | (Pa)               | [db(A)]      | (°C)                 |                   |
| FF13PA115UN  | 115 V a.c. | 50/60     | 0.200/0.180      | 16/15          | 110/130           | 80/100             | 40.0/44.0    | -10 ÷ +55            | CE; cURus; cCSAus |
| FF13PA115UNR | 115 V a.c. | 50/60     | 0.257/0.224      | 20/18          | 110/135           | 100/120            | 40.0/44.0    | -10 ÷ +55            | CE; cURus; cCSAus |
| FF13PA230UN  | 230 V a.c. | 50/60     | 0.126/0.110      | 19/17          | 110/130           | 80/100             | 40.0/44.0    | -10 ÷ +55            | CE; cURus; cCSAus |
| FF13PA230UNR | 230 V a.c. | 50/60     | 0.128/0.110      | 19/18          | 110/135           | 100/120            | 40.0/44.0    | -10 ÷ +55            | CE; cURus; cCSAus |